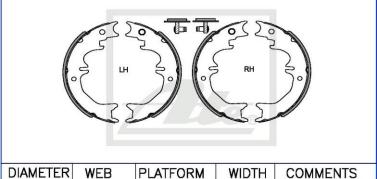

## **NEW PART NUMBER UPDATE**

New Part Number:

Details of new Part:

Handbrake Shoe Set - REAR

Sizes:

Diameter - 210mm

Width - 45mm

3

210

3.2

Web - 3mm

## <u>Vehicle Application(s):</u> Fr. <u>Position</u>

TOYOTA LAND CRUISER (J15) 2009-, 90 (J9) 1995-, 200 (J2) 2007-, 300 (J12) 2002-; TOYOTA LAND CRUISER PRADO (J16) 2003-; TOYOTA FJ

45

CRUISER (GSJ1) 2006-; LEXUS GX (J12) & (J15) 2003-